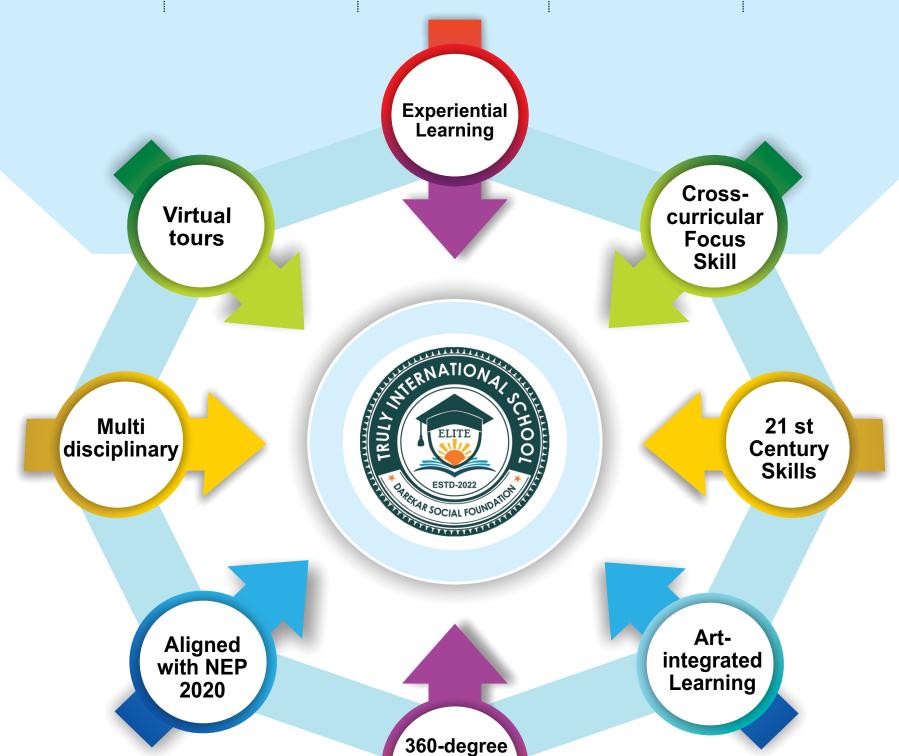

- Recitation Competition
- Fancy Dress Competition
- Festival Celebrations
- Annual Day
- Cultural Activity
- Dance Activity
- Art & Craft
- Extra Curricular Activities
- Educational Tours
- Phonics
- Military camp
- Singapore based Teaching
- Multimodal learning
- Students & Parents App
- Coding & Computer Techniques